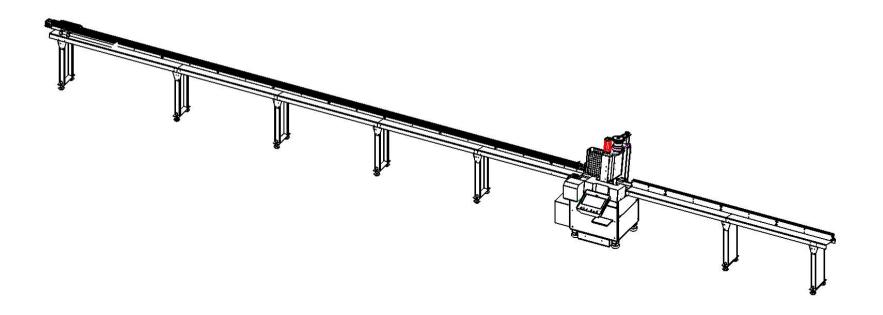

## RISMAQ

RPD-3500

Drilling & Cutting Center for Alu. Guide Channels

It is designed to drill and cut for roller shutter aluminum guide channel profiles.

www.rismaq.com

#### **Technical Drawing**

### Drilling & Cutting Center for Alu. Guide Channels



Industrial revolution.



#### **English**

#### **Drilling & Cutting Center for Alu. Guide Channels**

- ✓ It is designed to drill and cut roller shutter aluminum guide channel profiles.
- √ 3 axes servo-motor control technology.
- ✓ Pc controlled with Windows operating system.
- ✓ Easy and fast data transfer because of Pc (by usb memory, cable, cd, wireless, Ethernet, mail etc.)
- ✓ It drills 2 different hole diameter.
- ✓ Adjustable hole drilling position for every kind of guide channels.
- ✓ Unlimited drilling and cutting data memory.
- ✓ Thanks to 15.6" lcd control screen for being user-friendly.
- ✓ Automatic push type digital measuring system with servo motor technology.
- ✓ Drilling speed of profile can be adjusted.
- ✓ Cutting speed of profile can be adjusted.
- ✓ Clean surface